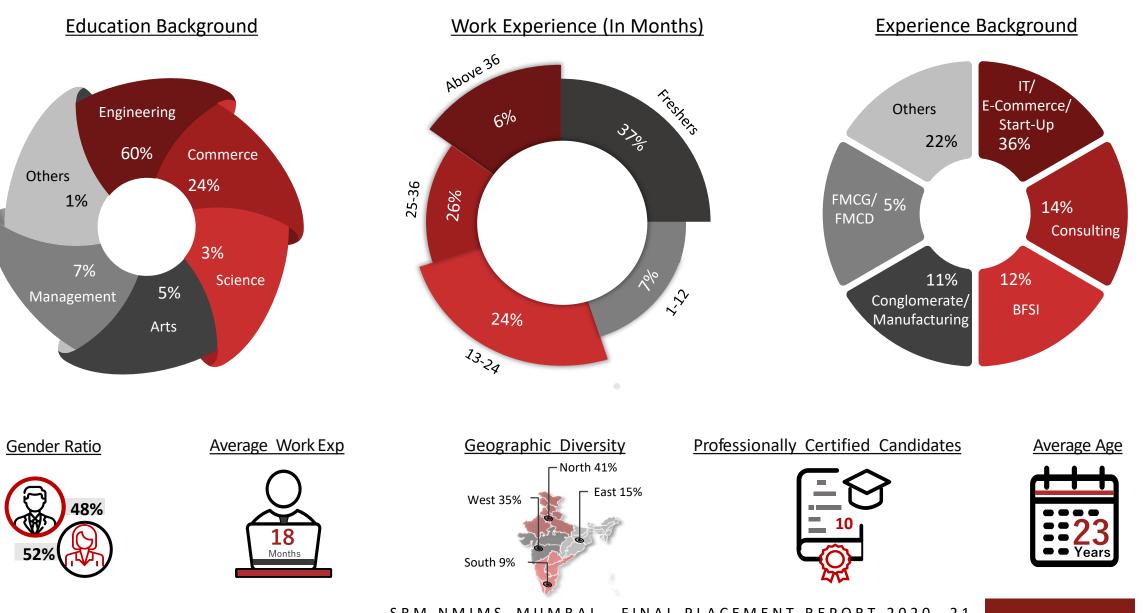

our recruiters in adapting to the virtual process was key to the seamless completion of the process. We integrate our teaching-learning process to the current requirement and ensure quality inputs that are relevant to the market. On behalf of SBM - a globally (AACSB) accredited Business School, I thank our recruiters for making us proud with their presence despite the challenging times. Thanks are also due to our alumni who are supportive and occupy leadership positions globally. Dr. Bala Krishnamoorthy

#### **Officiating Dean - SBM**



#### 

## BATCH PROFILE – MBA CORE 2019-21





#### 

## PLACEMENT HIGHLIGHTS – MBA CORE





## MBA CORE FACETS

#### Sector details for students placed in each specialisation

#### Sector wise students placed







## BATCH PROFILE - MBA HR 2019-21



SBM NMIMS MUMBAI - FINAL PLACEMENT REPORT 2020 - 21

#### . . . . . . . .



## PLACEMENT HIGHLIGHTS - MBA HR





## MBA HR FACETS





#### 

## **MBA CORE SECTOR-WISE COMPANIES**

|                     |    | <u>FMCG, FMCI</u> | D and Re | <u>tail</u>            |   |               |
|---------------------|----|-------------------|----------|------------------------|---|---------------|
| > Adidas            | 0  | Castrol           | 0        | L'Oréal                | 0 | Tata Unistore |
| > Amway             | 0  | Dabur             | 0        | Page Industries        | 0 | UB Group      |
| • Asian Paints      | 0  | Diageo            | 0        | Pepsico                | 0 | Whirlpool     |
| Bajaj Consumer Care | 0  | Gini & Jony       | 0        | Pidilite               | 0 | W