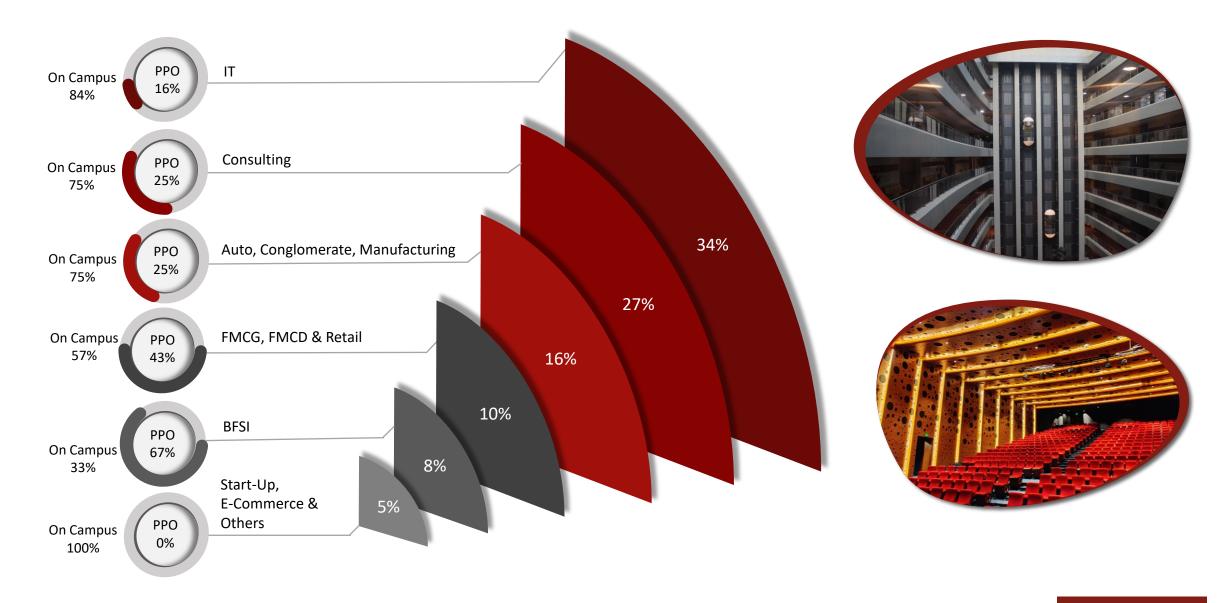

#### Sector details for students placed in each specialisation

#### Sector wise students placed