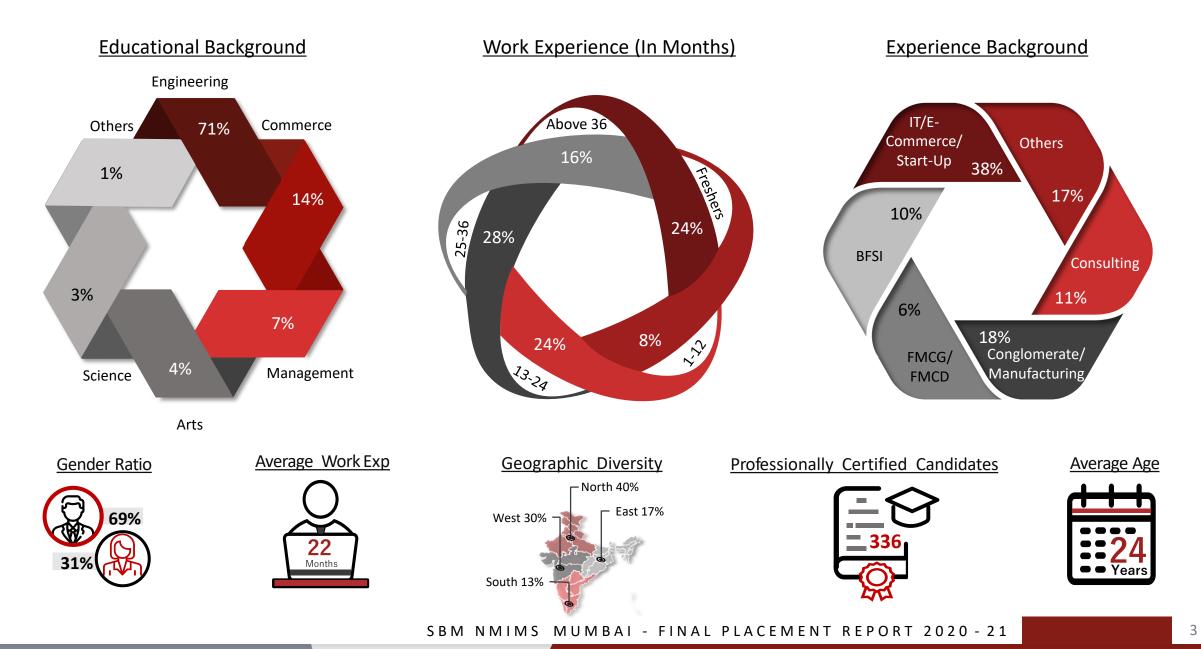

## BATCH PROFILE – MBA CORE 2019-21

The students of the 2019-21 Batch of MBA Core and MBA HR received covetous offers in diverse roles across sectors from over 150 companies. This placement season witnessed 24% of the MBA Core and 23% of the MBA HR batch getting placed through PPOs.