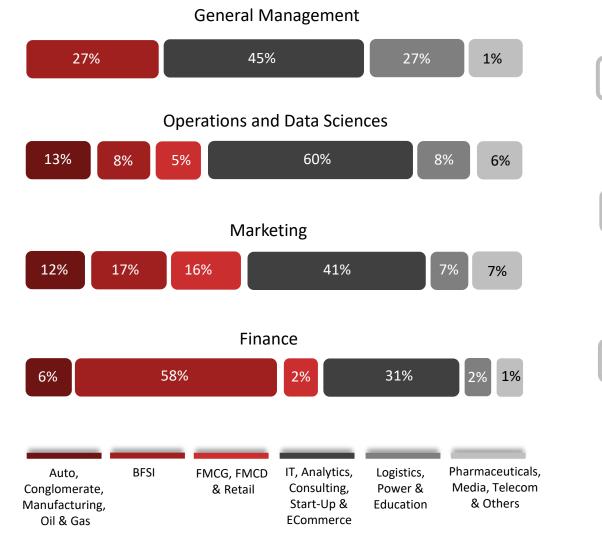

needs amicably. The support received from our recruiters in adapting to the virtual process was key to the seamless completion of the process. We integrate our teaching-learning process to the current requirement and ensure quality inputs that are relevant to the market. On behalf of SBM - a globally (AACSB) accredited Business School, I thank our recruiters for making us proud with their presence despite the challenging times. Thanks are also due to our alumni who are supportive and occupy leadership positions globally. Dr. Bala Krishnamoorthy

#### **Officiating Dean - SBM**



#### 

## BATCH PROFILE – MBA CORE 2019-21





#### 

## PLACEMENT HIGHLIGHTS – MBA CORE





## MBA CORE FACETS

#### Sector details for students placed in each specialisation

#### Sector wise students placed







## BATCH PROFILE - MBA HR 2019-21



SBM NMIMS MUMBAI - FINAL PLACEMENT REPORT 2020 - 21

#### . . . . . . . .



## PLACEMENT HIGHLIGHTS - MBA HR





## MBA HR FACETS





#### 

## **MBA CORE SECTOR-WISE COMPANIES**

|                     |    | <u>FMCG, FMCI</u> | D and Re | <u>tail</u>            |   |               |
|---------------------|----|-------------------|----------|------------------------|---|---------------|
| > Adidas            | 0  | Castrol           | 0        | L'Oréal                | 0 | Tata Unistore |
| > Amway             | 0  | Dabur             | 0        | Page Industries        | 0 | UB Group      |
| • Asian Paints      | 0  | Diageo            | 0        | Pepsico                | 0 | Whirlpool     |
| Bajaj Consumer Care | 0  | Gini & Jony       |