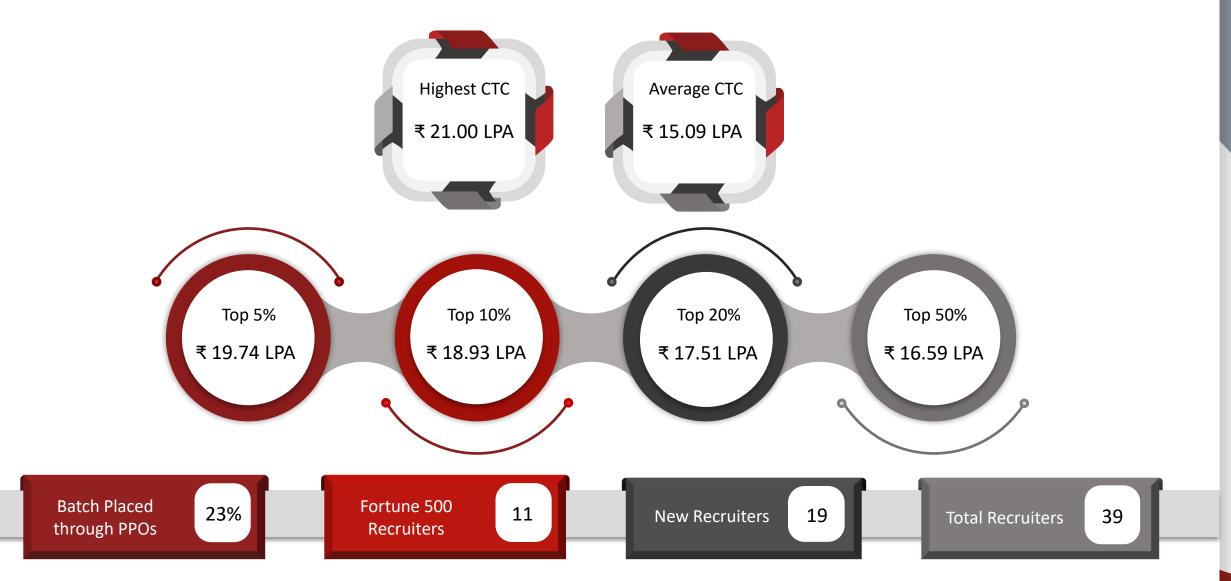

## PLACEMENT HIGHLIGHTS – MBA CORE

The students of the 2019-21 Batch of MBA Core and MBA HR received covetous offers in diverse roles across sectors from over 150 companies. This placement season witnessed 24% of the MBA Core and 23% of the MBA HR batch getting placed through PPOs.