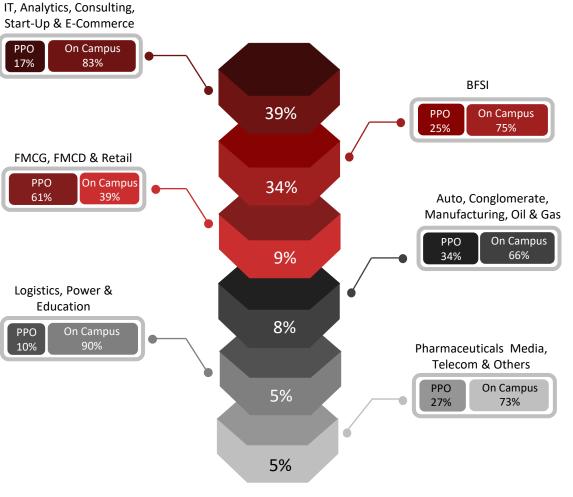

eds amicably. The support received from our recruiters in adapting to the virtual process was key to the seamless completion of the process. We integrate our teaching-learning process to the current requirement and ensure quality inputs that are relevant to the market. On behalf of SBM - a globally (AACSB) accredited Business School, I thank our recruiters for making us proud with their presence despite the challenging times. Thanks are also due to our alumni who are supportive and occupy leadership positions globally. Dr. Bala Krishnamoorthy

#### **Officiating Dean - SBM**



#### 

## BATCH PROFILE – MBA CORE 2019-21





#### 

## PLACEMENT HIGHLIGHTS – MBA CORE





## MBA CORE FACETS

#### Sector details for students placed in each specialisation

#### Sector wise students placed







## BATCH PROFILE - MBA HR 2019-21



SBM NMIMS MUMBAI - FINAL PLACEMENT REPORT 2020 - 21

#### . . . . . . . .



## PLACEMENT HIGHLIGHTS - MBA HR





## MBA HR FACETS





#### 

## **MBA CORE SECTOR-WISE COMPANIES**

|                     |    | <u>FMCG, FMCI</u> | D and Re | <u>tail</u>            |   |               |
|---------------------|----|-------------------|----------|------------------------|---|---------------|
| > Adidas            | 0  | Castrol           | 0        | L'Oréal                | 0 | Tata Unistore |
| > Amway             | 0  | Dabur             | 0        | Page Industries        | 0 | UB Group      |
| • Asian Paints      | 0  | Diageo            | 0        | Pepsico                | 0 | Whirlpool     |
| Bajaj Consumer Care | 0  | Gini & Jony       | 0