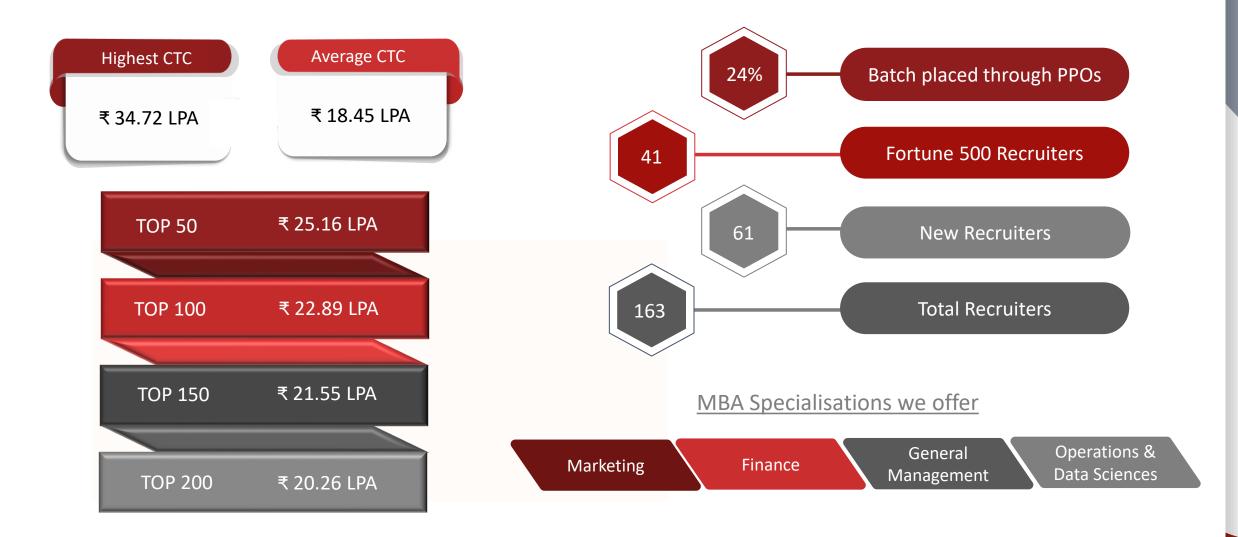

## PLACEMENT HIGHLIGHTS – MBA CORE

The students of the 2019-21 Batch of MBA Core and MBA HR received covetous offers in diverse roles across sectors from over 150 companies. This placement season witnessed 24% of the MBA Core and 23% of the MBA HR batch getting placed through PPOs.